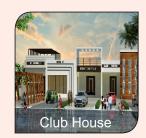

## PROJECT HIGHLIGHT

- ENTRANCE ARCH
- NUDA APPROVED LAY OUT
- 100% VASTU
- **CLUB HOUSE**

A BLOCK- 99,000/-

B BLOCK- EAST -89,000/-

WEST-84,000/-

WEST -74,000/-

- SWIMMING POOL
- CEMENT ROADS 40' & 50' FEET
- ELECTRICITY WITH TRANSFORMER
- DRAINAGE
- POLLUTION FREE ENVIRONMENT
- AVENUE PLANTATION
- BANK LOANS AVAILABLE
- PURE GROUND WATER