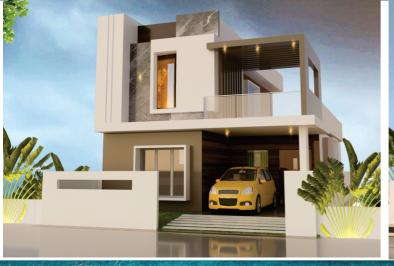

## PROJECT HIGHLIGHT

- ENTRANCE ARCH
- NUDA APPROVED LAY OUT
- 100% VASTU
- **CLUB HOUSE**

A BLOCK- 99,000/-

B BLOCK- EAST -89,000/-

WEST-84,000/-

WEST -74,000/-

- SWIMMING POOL
- CEMENT ROADS 40' & 50' FEET
- ELECTRICITY WITH TRANSFORMER
- DRAINAGE
- POLLUTION FREE ENVIRONMENT
- AVENUE PLANTATION
- BANK LOANS AVAILABLE
- PURE GROUND WATER