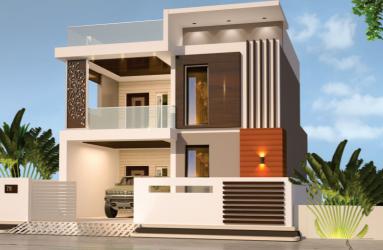

## PROJECT HIGHLIGHT

- ENTRANCE ARCH
- NUDA APPROVED LAY OUT
- 100% VASTU
- **CLUB HOUSE**

A BLOCK- 99,000/-

B BLOCK- EAST -89,000/-

WEST-84,000/-

WEST -74,000/-

- SWIMMING POOL
- CEMENT ROADS 40' & 50' FEET
- ELECTRICITY WITH TRANSFORMER
- DRAINAGE
- POLLUTION FREE ENVIRONMENT
- AVENUE PLANTATION
- BANK LOANS AVAILABLE
- PURE GROUND WATER