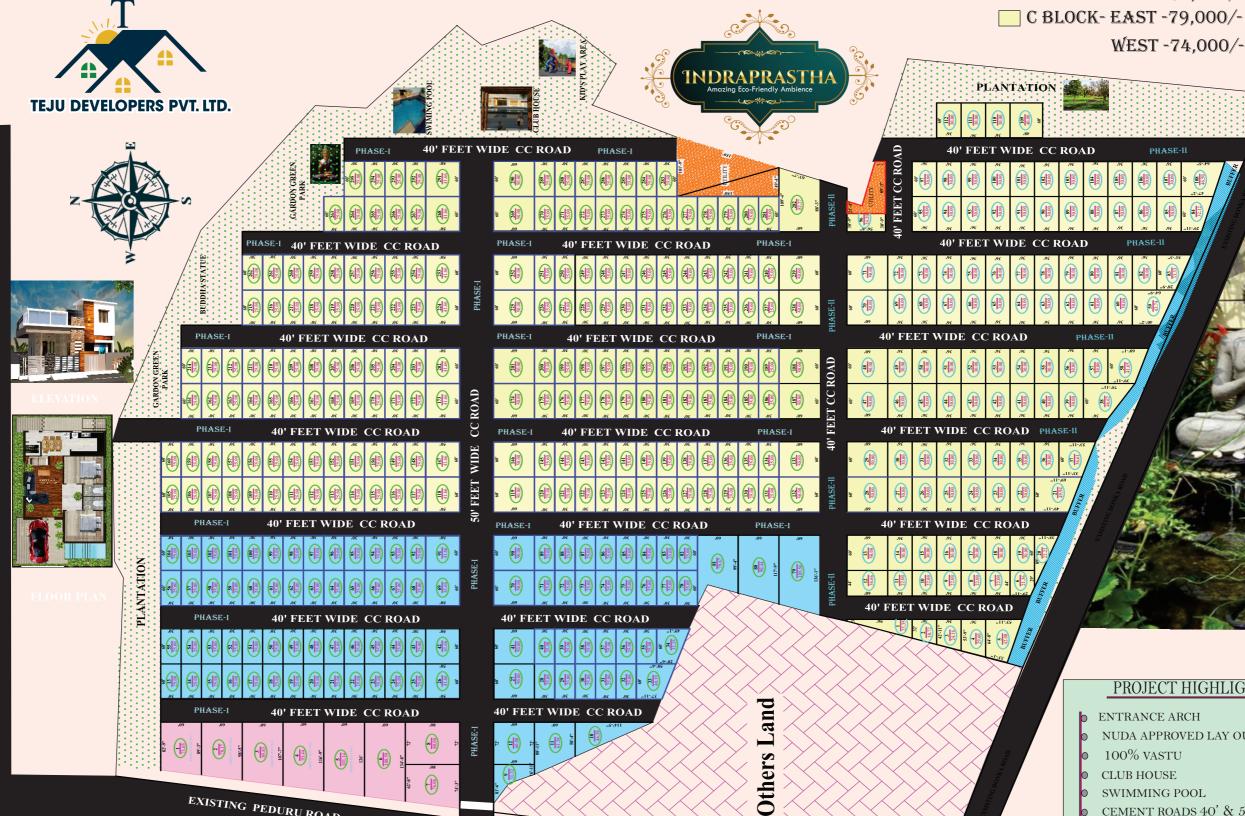

## **PROJECT HIGHLIGHTS**

ROAD

KOTHAKODURU

Ι0

NELLORE

## Layout Plan

EXISTING PEDURU ROAD

Children's Play Area

**Swimming Pool** 

## PROJECT HIGHLIGHT

- ENTRANCE ARCH
- NUDA APPROVED LAY OUT
- 100% VASTU
- **CLUB HOUSE**

A BLOCK- 99,000/-

B BLOCK- EAST -89,000/-

WEST-84,000/-

WEST -74,000/-

- SWIMMING POOL
- CEMENT ROADS 40' & 50' FEET
- ELECTRICITY WITH TRANSFORMER
- DRAINAGE
- POLLUTION FREE ENVIRONMENT
- AVENUE PLANTATION
- BANK LOANS AVAILABLE
- PURE GROUND WATER