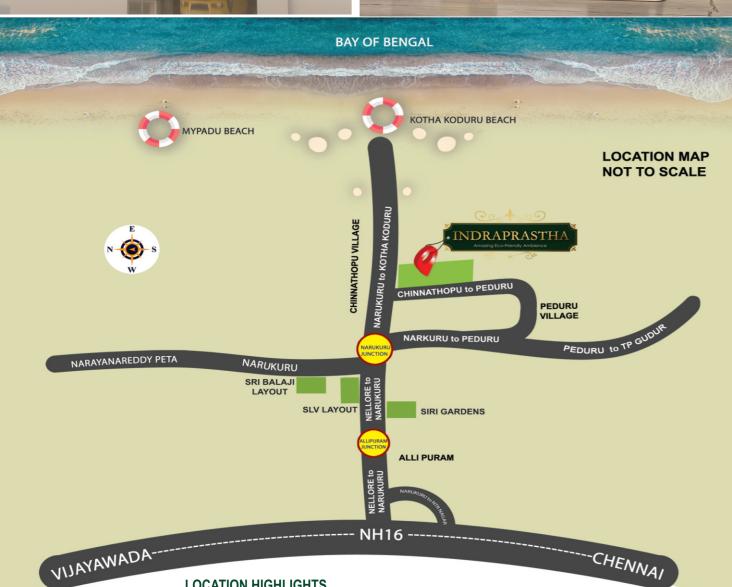

15 Minutes Drive to Railway Station

24 Hours Transport Facility 15 Minutes Drive to Children Park 15 Minutes Drive to Atmakuru Bustand

## **PROJECT HIGHLIGHTS**

ROAD

KOTHAKODURU

Ι0

NELLORE